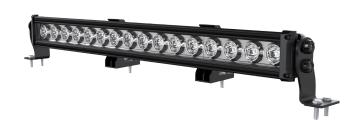

## **Features**

- \*Harness: Leadwire
- 8.8" to 51.3" lengths available
- CREE high power LED (XTE)
- Long distance projection
- Die-cast aluminium housing for ultimate durability and protection
- Vertical heat sink designed for superior heat dissipation
- TIR lens adopted to maximize optical efficiency
- Waterproof connector available
- L type bracket

## **Specification**

| Wattage               | 70W                      |
|-----------------------|--------------------------|
| Input voltage         | DC10 ~ 36V               |
| Current draw          | 5.8A (@12V)              |
| LED Qty               | 16                       |
| Color temperature     | 3000K/5000K/5700K        |
| Raw lumens            | 7500lm                   |
| Actual lumens         | 5200lm                   |
| Beam angle            | 5°(V),10°,20°,30°,80°(H) |
| Housing color         | Black                    |
| Operating temperature | -40°C~ +80°C             |
| IP rating             | IP69K                    |
| Vibration rating      | 30G                      |
| Lifespan              | 50000 hrs                |
| Length                | 764mm (30.08")           |
|                       | ·                        |