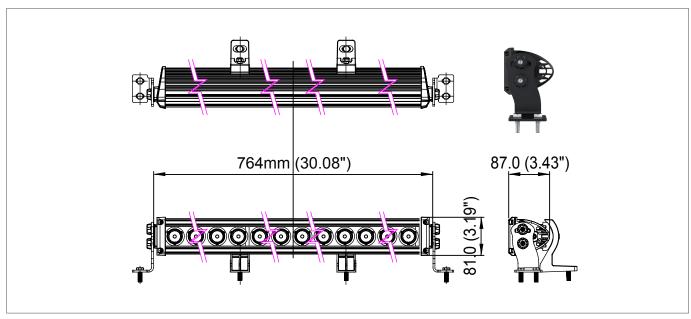

## **Specification**

| Wattage               | 70W                      |
|-----------------------|--------------------------|
| Input voltage         | DC10 ~ 36V               |
| Current draw          | 5.8A (@12V)              |
| LED Qty               | 16                       |
| Color temperature     | 3000K/5000K/5700K        |
| Raw lumens            | 7500lm                   |
| Actual lumens         | 5200lm                   |
| Beam angle            | 5°(V),10°,20°,30°,80°(H) |
| Housing color         | Black                    |
| Operating temperature | -40°C~ +80°C             |
| IP rating             | IP69K                    |
| Vibration rating      | 30G                      |
| Lifespan              | 50000 hrs                |
| Length                | 764mm (30.08")           |
|                       | ·                        |