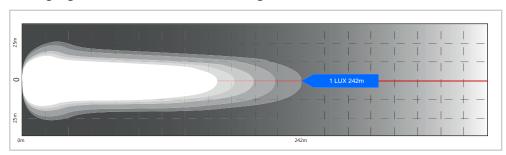

-----|
| Input voltage         | DC10 ~ 36V               |
| Current draw          | 5.8A (@12V)              |
| LED Qty               | 16                       |
| Color temperature     | 3000K/5000K/5700K        |
| Raw lumens            | 7500lm                   |
| Actual lumens         | 5200lm                   |
| Beam angle            | 5°(V),10°,20°,30°,80°(H) |
| Housing color         | Black                    |
| Operating temperature | -40°C~ +80°C             |
| IP rating             | IP69K                    |
| Vibration rating      | 30G                      |
| Lifespan              | 50000 hrs                |
| Length                | 764mm (30.08")           |
|                       | ·                        |

## Driving Light Beam Pattern (@ Beam Angle 10°)