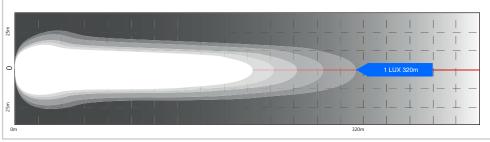

| Input voltage         | DC10 ~ 36V               |
| Current draw          | 10A (@12V)               |
| LED Qty               | 28                       |
| Color temperature     | 3000K/5000K/5700K        |
| Raw lumens            | 13100lm                  |
| Actual lumens         | 9100lm                   |
| Beam angle            | 5°(V),10°,20°,30°,80°(H) |
| Housing color         | Black                    |
| Operating temperature | -40°C~ +80°C             |
| IP rating             | IP69K                    |
| Vibration rating      | 30G                      |
| Lifespan              | 50000 hrs                |
| Length                | 1,304mm (51.34")         |
|                       |                          |







## Driving Light Beam Pattern (@ Beam Angle 10°)