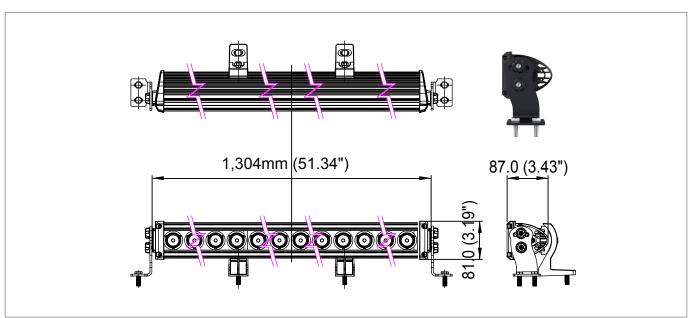

## **Specification**

| -                     |                          |
|-----------------------|--------------------------|
| Wattage               | 120W                     |
| Input voltage         | DC10 ~ 36V               |
| Current draw          | 10A (@12V)               |
| LED Qty               | 28                       |
| Color temperature     | 3000K/5000K/5700K        |
| Raw lumens            | 13100lm                  |
| Actual lumens         | 9100lm                   |
| Beam angle            | 5°(V),10°,20°,30°,80°(H) |
| Housing color         | Black                    |
| Operating temperature | -40°C~ +80°C             |
| IP rating             | IP69K                    |
| Vibration rating      | 30G                      |
| Lifespan              | 50000 hrs                |
| Length                | 1,304mm (51.34")         |
|                       |                          |