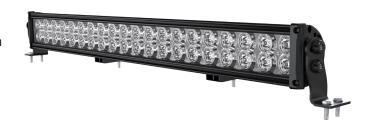

## **Features**

\*Harness: Leadwire (option: universal harness)

- 8.8" to 51.3" lengths available
- CREE high power LED (XTE)
- Long distance projection
- Die-cast aluminium housing for ultimate durability and protection
- Vertical heat sink designed for superior heat dissipation
- TIR lens adopted to maximize optical efficiency
- Waterproof connector available
- L type bracket

## **Specification**

| <u> </u>              |                          |
|-----------------------|--------------------------|
| Wattage               | 160W                     |
| Input voltage         | DC10 ~ 36V               |
| Current draw          | 13.3A (@12V)             |
| LED Qty               | 40                       |
| Color temperature     | 3000K/5000K/5700K        |
| Raw lumens            | 18800lm                  |
| Actual lumens         | 13100lm                  |
| Beam angle            | 5°(V),10°,20°,30°,80°(H) |
| Housing color         | Black                    |
| Operating temperature | -40°C~ +80°C             |
| IP rating             | IP69K                    |
| Vibration rating      | 30G                      |
| Lifespan              | 50000 hrs                |
| Length                | 944mm (37.17")           |