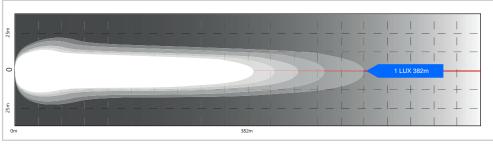

| Wattage               | 160W                     |
| Input voltage         | DC10 ~ 36V               |
| Current draw          | 13.3A (@12V)             |
| LED Qty               | 40                       |
| Color temperature     | 3000K/5000K/5700K        |
| Raw lumens            | 18800lm                  |
| Actual lumens         | 13100lm                  |
| Beam angle            | 5°(V),10°,20°,30°,80°(H) |
| Housing color         | Black                    |
| Operating temperature | -40°C~ +80°C             |
| IP rating             | IP69K                    |
| Vibration rating      | 30G                      |
| Lifespan              | 50000 hrs                |
| Length                | 944mm (37.17")           |







## Driving Light Beam Pattern (@ Beam Angle 10°)