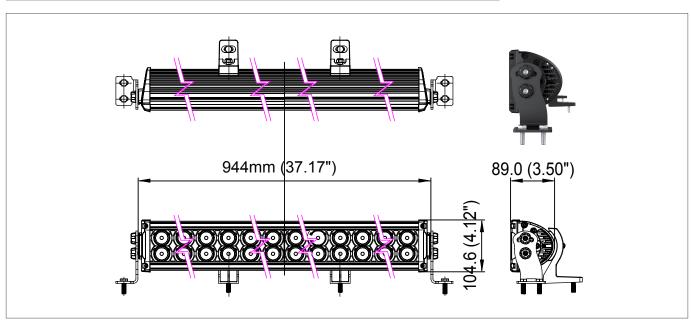

## **Specification**

| <u> </u>              |                          |
|-----------------------|--------------------------|
| Wattage               | 160W                     |
| Input voltage         | DC10 ~ 36V               |
| Current draw          | 13.3A (@12V)             |
| LED Qty               | 40                       |
| Color temperature     | 3000K/5000K/5700K        |
| Raw lumens            | 18800lm                  |
| Actual lumens         | 13100lm                  |
| Beam angle            | 5°(V),10°,20°,30°,80°(H) |
| Housing color         | Black                    |
| Operating temperature | -40°C~ +80°C             |
| IP rating             | IP69K                    |
| Vibration rating      | 30G                      |
| Lifespan              | 50000 hrs                |
| Length                | 944mm (37.17")           |