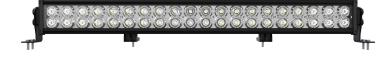

## **Features**

\*Harness: Leadwire (option: universal harness)

- 8.8" to 51.3" lengths available
- CREE high power LED (XTE)
- Long distance projection
- Die-cast aluminium housing for ultimate durability and protection
- Vertical heat sink designed for superior heat dissipation
- TIR lens adopted to maximize optical efficiency
- Waterproof connector available
- L type bracket

## **Specification**

| <u> </u>              |                          |
|-----------------------|--------------------------|
| Wattage               | 160W                     |
| Input voltage         | DC10 ~ 36V               |
| Current draw          | 13.3A (@12V)             |
| LED Qty               | 40                       |
| Color temperature     | 3000K/5000K/5700K        |
| Raw lumens            | 18800lm                  |
| Actual lumens         | 13100lm                  |
| Beam angle            | 5°(V),10°,20°,30°,80°(H) |
| Housing color         | Black                    |
| Operating temperature | -40°C~ +80°C             |
| IP rating             | IP69K                    |
| Vibration rating      | 30G                      |
| Lifespan              | 50000 hrs                |
| Length                | 944mm (37.17")           |