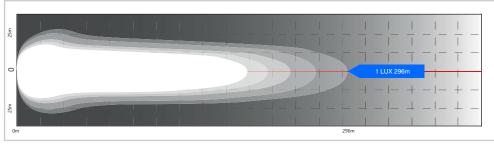

|
| Input voltage         | DC10 ~ 36V               |
| Current draw          | 8.3A (@12V)              |
| LED Qty               | 24                       |
| Color temperature     | 3000K/5000K/5700K        |
| Raw lumens            | 11200lm                  |
| Actual lumens         | 7800lm                   |
| Beam angle            | 5°(V),10°,20°,30°,80°(H) |
| Housing color         | Black                    |
| Operating temperature | -40°C~ +80°C             |
| IP rating             | IP69K                    |
| Vibration rating      | 30G                      |
| Lifespan              | 50000 hrs                |
| Length                | 584mm (22.99")           |
|                       |                          |





## Driving Light Beam Pattern (@ Beam Angle 10°)