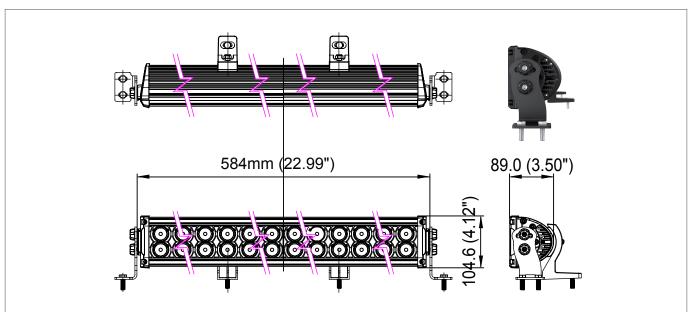

## **Specification**

| - p                   |                          |
|-----------------------|--------------------------|
| Wattage               | 100W                     |
| Input voltage         | DC10 ~ 36V               |
| Current draw          | 8.3A (@12V)              |
| LED Qty               | 24                       |
| Color temperature     | 3000K/5000K/5700K        |
| Raw lumens            | 11200lm                  |
| Actual lumens         | 7800lm                   |
| Beam angle            | 5°(V),10°,20°,30°,80°(H) |
| Housing color         | Black                    |
| Operating temperature | -40°C~ +80°C             |
| IP rating             | IP69K                    |
| Vibration rating      | 30G                      |
| Lifespan              | 50000 hrs                |
| Length                | 584mm (22.99")           |
|                       |                          |