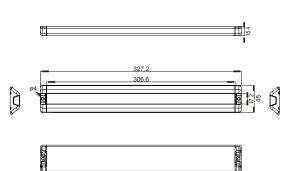

## **SPECIFICATION**

| Input voltage         | DC10 ~ 36V                  |
|-----------------------|-----------------------------|
| Current draw (12V)    | 0.5A                        |
| Wattage               | 6W                          |
| Operating temperature | -40°C ~ +80°C               |
| IP rating             | IP65                        |
| LED quantity          | 12                          |
| Color temperature     | Warm / natural / cool white |
| Lumens                | 400lm                       |
| Housing color         | White                       |
| Case material         | Aluminum                    |
| Lifespan              | 50,000 Hours                |
| Length (Inches)       | 12.8″                       |